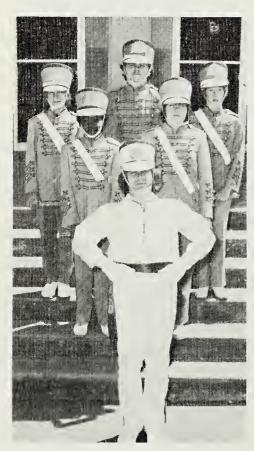

ALL REGIONAL: Row 1: Chip Scardo, Mike Cole, David Barker. Row 2: Jeff Grubb, Lisa Cloud, Cindy Sewell, Mary Ann Rhymer, Margaret White.

Mr. David Tipton Band Director

Bob Gilliam Drum Major

Row 1: Kathy Galloway, Lola Williams, Linda Moses, Mark Mack, Danny Galloway, Danny Dickenson, Debbie Burton, Frances Wade, Pam Jones. Row 2: Martha Moore, Judy Collinsworth, Teresa Wells, Debbie Perry, Jody Wolfe, Rick Jones, Steve Wilson, Jerry Smith, Marla Miller, Laurie Meadows, Yvonne Wynn. Row 3: Lindsey Meadows, Jayne Flanary, Sue Ellen Fraley, Cindy Kilgore, David Whitt, Ricky Fannon, Joey Kozakowski, Margo Vernon, Pia Trigiani, Miss Norma Shankle. Row 4: Jeannie Snodgrass, Sharon Clarkston, Susan Gibson, Suzanne Adams, Dwight Sexton, Mark Bloomer, Robbie Burton, Bob Gilliam, Sharon Watkins, Kim Dickenson, Sherry Necessary, Diane Wade.